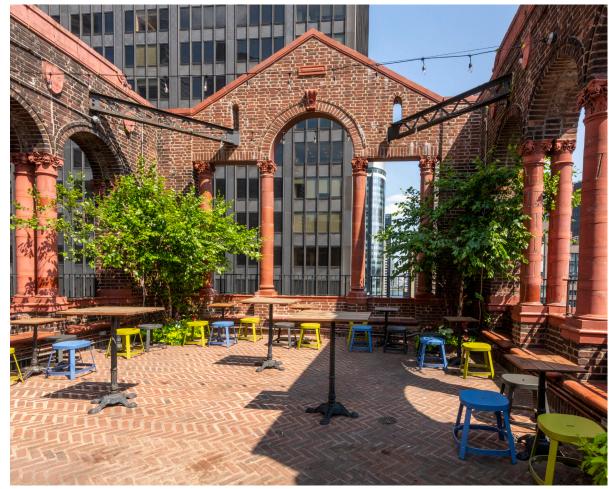

| <b>SPAGE</b>                                                  | <b>CAPACITY</b>  | PRICING                                                                                      |
|---------------------------------------------------------------|------------------|----------------------------------------------------------------------------------------------|
| GROUP RESERVATION                                             | 15-40 GUESTS     | \$65PP FOR 1.5 HOURS<br>\$30PP FOR EACH ADDITIONAL HOUR<br>+ TAX, GRATUITY, AND 3% ADMIN FEE |
| EACH REC ROOM                                                 | UP TO 20 GUESTS  | \$2,000<br>+ TAX, GRATUITY, AND 5% ADMIN FEE                                                 |
| DOWNSTAIRS<br>LOBBY BAR AND REC ROOMS<br>(EXCLUDING MAIN BAR) | UP TO 100 GUESTS | \$12,000<br>+ TAX, GRATUITY, AND 5% ADMIN FEE                                                |
| DOWNSTAIRS<br>LOBBY BAR AND REC ROOMS<br>(INCLUDING MAIN BAR) | UP TO 150 GUESTS | \$20,000<br>+ TAX, GRATUITY, AND 5% ADMIN FEE                                                |
| ROOFTOP BUYOUT                                                | UP TO 125 GUESTS | \$20,000<br>+ TAX, GRATUITY, AND 5% ADMIN FEE                                                |