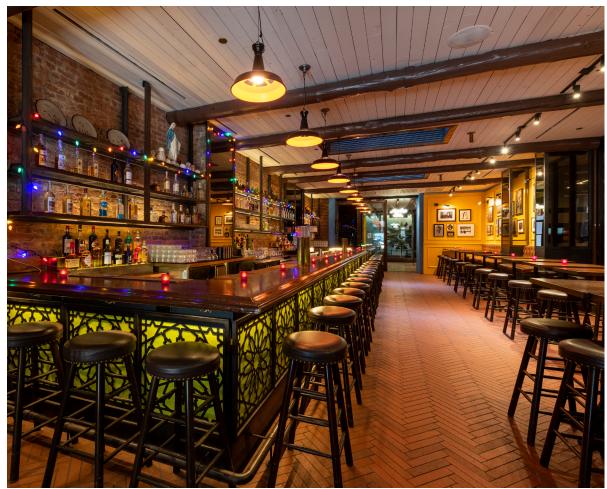

#### MAINBAR

| <b>SPAGE</b>                                                  | <b>CAPACITY</b>  | PRICING                                                                                      |
|---------------------------------------------------------------|------------------|----------------------------------------------------------------------------------------------|
| GROUP RESERVATION                                             | 15-40 GUESTS     | \$65PP FOR 1.5 HOURS<br>\$30PP FOR EACH ADDITIONAL HOUR<br>+ TAX, GRATUITY, AND 3% ADMIN FEE |
| EACH REC ROOM                                                 | UP TO 20 GUESTS  | \$2,000<br>+ TAX, GRATUITY, AND 5% ADMIN FEE                                                 |
| DOWNSTAIRS<br>LOBBY BAR AND REC ROOMS<br>(EXCLUDING MAIN BAR) | UP TO 100 GUESTS | \$12,000<br>+ TAX, GRATUITY, AND 5% ADMIN FEE                                                |
| DOWNSTAIRS<br>LOBBY BAR AND REC ROOMS<br>(INCLUDING MAIN BAR) | UP TO 150 GUESTS | \$20,000<br>+ TAX, GRATUITY, AND 5% ADMIN FEE                                                |
| ROOFTOP BUYOUT                                                | UP TO 125 GUESTS | \$20,000<br>+ TAX, GRATUITY, AND 5% ADMIN FEE                                                |