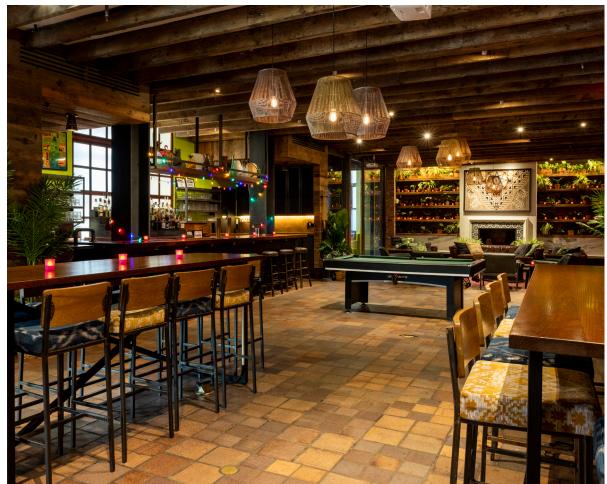

#### LOBBYBAR

AVAILABLE FOR GROUP RESERVATIONS OR BUYOUT, WITH OR WITHOUT MAIN BAR EQUIPPED FOR AV, INCLUDES POOL TABLE AND OPTIONAL PING PONG OR KARAOKE.

**REFROOMS** (2 AVAILABLE)
AVAILABLE FOR UP TO 20 GUESTS, PRIVATE
EQUIPPED FOR AV, KARAOKE OR PING PONG OPTIONAL