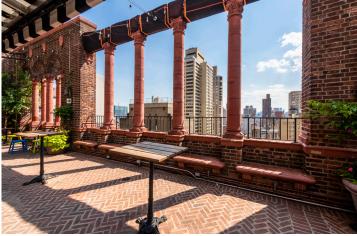

| <b>SPAGE</b>                                                  | <b>CAPACITY</b>  | PRICING                                                                                      |
|---------------------------------------------------------------|------------------|----------------------------------------------------------------------------------------------|
| GROUP RESERVATION                                             | 15-40 GUESTS     | \$65PP FOR 1.5 HOURS<br>\$30PP FOR EACH ADDITIONAL HOUR<br>+ TAX, GRATUITY, AND 3% ADMIN FEE |
| EACH REC ROOM                                                 | UP TO 20 GUESTS  | \$2,000<br>+ TAX, GRATUITY, AND 5% ADMIN FEE                                                 |
| DOWNSTAIRS<br>LOBBY BAR AND REC ROOMS<br>(EXCLUDING MAIN BAR) | UP TO 100 GUESTS | \$12,000<br>+ TAX, GRATUITY, AND 5% ADMIN FEE                                                |
| DOWNSTAIRS<br>LOBBY BAR AND REC ROOMS<br>(INCLUDING MAIN BAR) | UP TO 150 GUESTS | \$20,000<br>+ TAX, GRATUITY, AND 5% ADMIN FEE                                                |
| ROOFTOP BUYOUT                                                | UP TO 125 GUESTS | \$20,000<br>+ TAX, GRATUITY, AND 5% ADMIN FEE                                                |