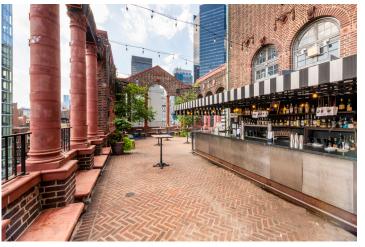

#### MAINBAR

| <b>SPAGE</b>                                                  | <b>CAPACITY</b>  | PRICING                                                                                      |
|---------------------------------------------------------------|------------------|----------------------------------------------------------------------------------------------|
| GROUP RESERVATION                                             | 15-40 GUESTS     | \$65PP FOR 1.5 HOURS<br>\$30PP FOR EACH ADDITIONAL HOUR<br>+ TAX, GRATUITY, AND 3% ADMIN FEE |
| EACH REC ROOM                                                 | UP TO 20 GUESTS  | \$2,000<br>+ TAX, GRATUITY, AND 5% ADMIN FEE                                                 |
| DOWNSTAIRS<br>LOBBY BAR AND REC ROOMS<br>(EXCLUDING MAIN BAR) | UP TO 100 GUESTS | \$12,000<br>+ TAX, GRATUITY, AND 5% ADMIN FEE                                                |
| DOWNSTAIRS<br>LOBBY BAR AND REC ROOMS<br>(INCLUDING MAIN BAR) | UP TO 150 GUESTS | \$20,000<br>+ TAX, GRATUITY, AND 5% ADMIN FEE                                                |
| ROOFTOP BUYOUT                                                | UP TO 125 GUESTS | \$20,000<br>+ TAX, GRATUITY, AND 5% ADMIN FEE                                                |