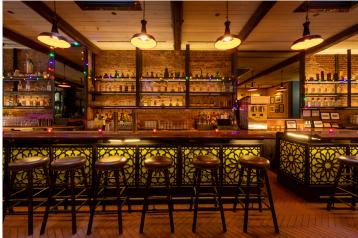

LOCATED AT POD 39
145 E 39 TH ST
NYC, NY 10016

FOR INQUIRIES PLEASE CONTACT EVENTS @EMPELLON.COM

















#### MAINBAR









#### LOBBYBAR

AVAILABLE FOR GROUP RESERVATIONS OR BUYOUT, WITH OR WITHOUT MAIN BAR EQUIPPED FOR AV, INCLUDES POOL TABLE AND OPTIONAL PING PONG OR KARAOKE.









**REFROOMS** (2 AVAILABLE)
AVAILABLE FOR UP TO 20 GUESTS, PRIVATE
EQUIPPED FOR AV, KARAOKE OR PING PONG OPTIONAL



| <b>SPAGE</b>                                                  | <b>CAPACITY</b>  | PRICING                                                                                      |
|---------------------------------------------------------------|------------------|----------------------------------------------------------------------------------------------|
| GROUP RESERVATION                                             | 15-40 GUESTS     | \$65PP FOR 1.5 HOURS<br>\$30PP FOR EACH ADDITIONAL